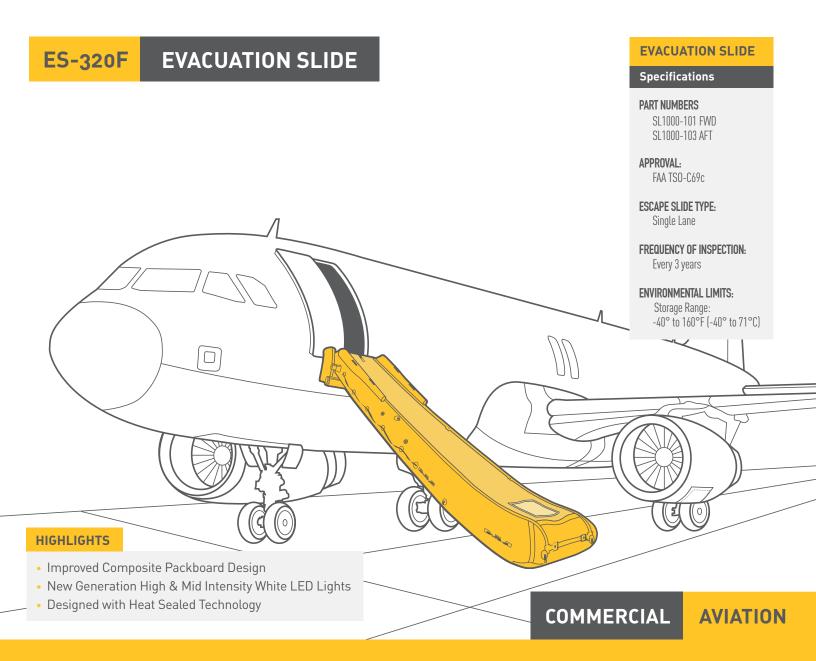

# **EVACUATION SLIDE SPECIFICATIONS AND DRAWINGS**

The EAM Model ES-320F evacuation slide is designed to provide rapid egress from the aircraft in case of emergency. The escape slide assembly consists of an inflatable slide assembly with Radiant Heat Resistant fabric, a compressed gas cylinder and valve inflation assembly (which includes an air aspirator), a composite packboard, and a composite decorative hard cover which protects the escape slide assembly while installed on aircraft.

EAM Model ES-320F Escape Slide is designed and tested to meet FAA TSO-C69c. Approved by FAA TSO-C69c. The evacuation slide enhances EAM's inflatable product portfolio, giving our clients greater selection than ever before.